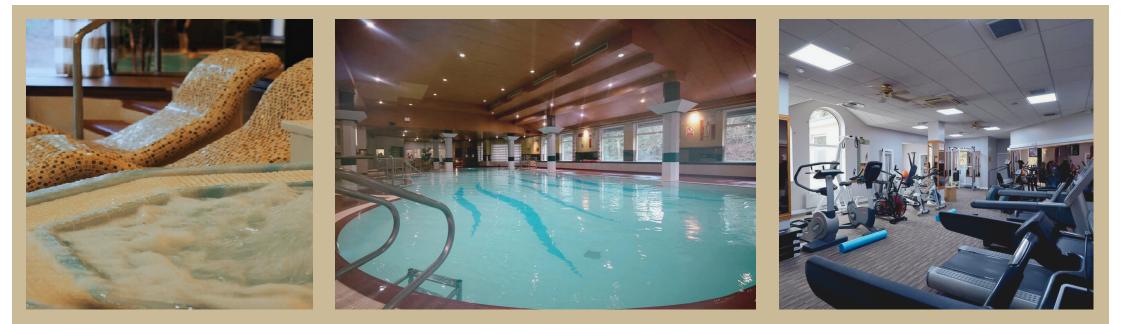

Included in your package is access to the fully equipped Gym and separate exercise suite; as well as the Leisure Club which boasts a 20 metre swimming pool, sauna, steam room, jacuzzi, heated relaxation beds and a kiddies pool.

A Hairdressing Salon and Beauty Salon are also on site and incur additional charges.

Complimentary tea and coffee is available throughout the day and access to Aqua fit classes is included within most membership options.