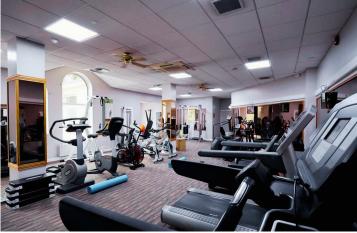

Included in your package is access to the fully equipped Gym and separate exercise suite; as well as the Leisure Club which boasts a 20 metre swimming pool, sauna, steam room, jacuzzi, heated relaxation beds and a kiddies pool.